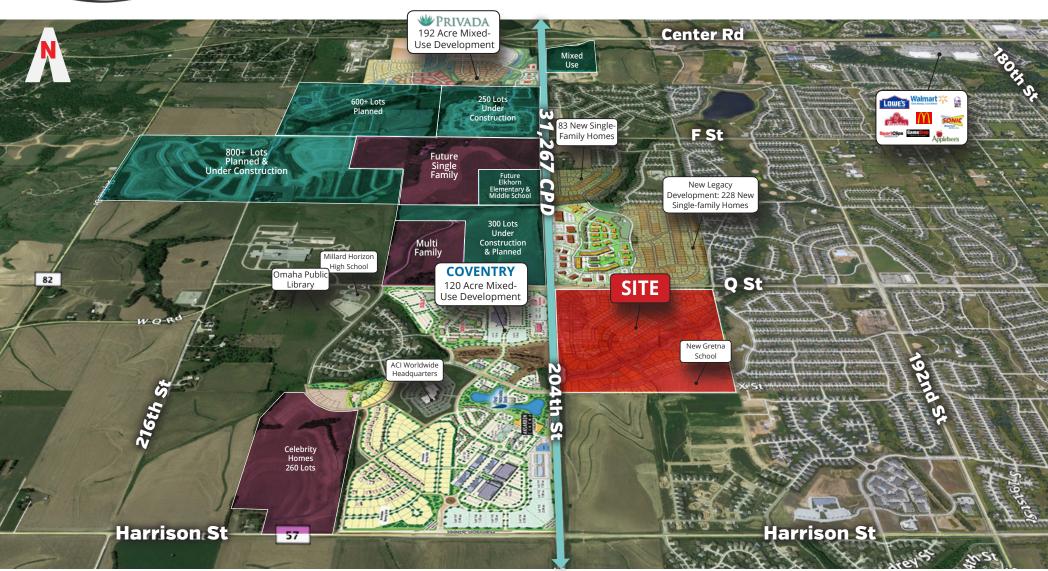

## **Lots for Sale in Gretna School District**

## **South Streams – New Single Family Residential Development**

SEC of 204th & Q St. | Omaha, NE 68002

**DREW SNYDER / PRESIDENT** 

drew@woodsonia.net M: (402) 669-1163 **CARSON STRATMAN** 

carson@woodsonia.net M: (402) 578-1570

## **South Streams – New Single Family Residential Development**

SEC of 204th & Q St. | Omaha, NE 68002

60' Q Street Flat Villa Lots (32) \$65,000

65' Executive Flat Villa Lots (14) \$72,500

65' Executive Treed Walkout Villa Lots (12) \$85,000

76' Flat Lots (71) \$85,000

76' Walkout Lots (35) \$95,000

80' Treed or Walkout Lots (30) \$110,000

Estate Lots (32)
Price To Be Determined on Individual Lot

Commercial Lots (3) 6.83 Acres

Outlots