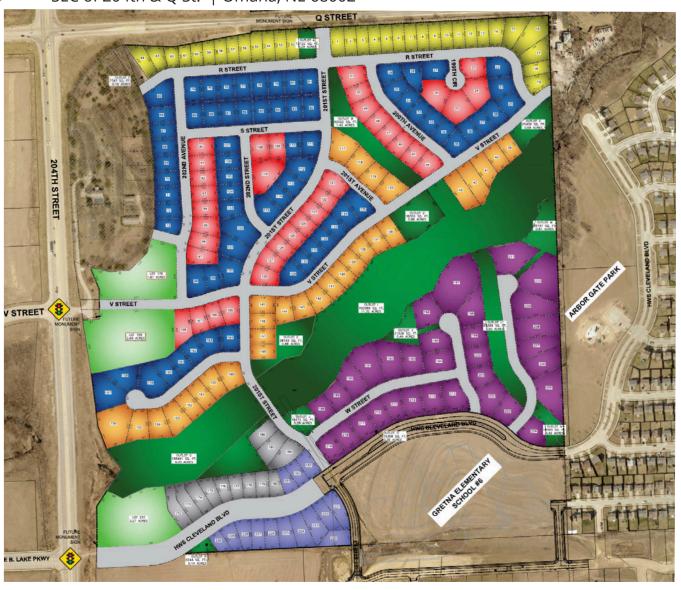

## **South Streams – New Single Family Residential Development**

SEC of 204th & Q St. | Omaha, NE 68002

60' Q Street Flat Villa Lots (32) \$65,000

65' Executive Flat Villa Lots (14) \$72,500

65' Executive Treed Walkout Villa Lots (12) \$85,000

76' Flat Lots (71) \$85,000

76' Walkout Lots (35) \$95,000

80' Treed or Walkout Lots (30) \$110,000

Estate Lots (32)
Price To Be Determined on Individual Lot

Commercial Lots (3) 6.83 Acres

Outlots